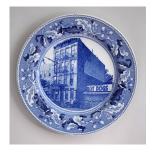

# LSU Museum of Art | at the Shaw Center for the Arts Baton Rouge, LA | OCT. 27.2022 - FEB. 26.2023

Cumbrian Blue(s), New American Scenery, Broken Treaties, Standing Rock, After Ryan Vizzions, with Mega Mae Plenty Chief, Lakota Oyate 2022

transfer print collage on Wm Penn's Treaty transferware bowl (with cracked base foot) by Thomas Goodwin c.1835

12.25 x 8.75 x 2.5"

PScot-43362

Cumbrian Blue(s), New American Scenery, Fairmount Near Philadelphia, No. 3