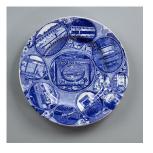

# LSU Museum of Art | at the Shaw Center for the Arts Baton Rouge, LA | OCT. 27.2022 - FEB. 26.2023

Cumbrian Blue(s), New American Scenery, Indian Point Cup Plate (1/53)

2019-2022

Transferware print on pearlware cup plates. Collaborative work with Paul Holdway (former head of engraving at Spode).

PScot-43101

Cumbrian Blue(s), New American Scenery, Near the Oxbow (after Thomas Cole), No. 2

2019

shell-edge, pearlware platter c.1820

13.25 x 17.25 x 1.5"

PScot-35736

Cumbrian Blue(s), New American Scenery, Ohio (after Mary Jo Bole), No. 3