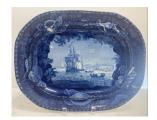

# LSU Museum of Art | at the Shaw Center for the Arts Baton Rouge, LA | OCT. 27.2022 - FEB. 26.2023

Cumbrian Blue(s), New American Scenery, Across the Borderline, (Trumpian Campaigne), No. 8

2021

Transfer print collage on pearlware platter (created from a scan of Niagara Falls platter (c1830) by Enoch Wood & Sons)