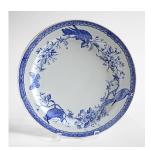

PScot-43101

Cumbrian Blue(s), New American Scenery, Near the Oxbow (after Thomas Cole), No. 2

2019

shell-edge, pearlware platter c.1820

13.25 x 17.25 x 1.5"

PScot-35736

Cumbrian Blue(s), New American Scenery, Ohio (after Mary Jo Bole), No. 3