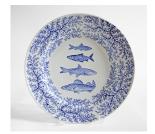

# LSU Museum of Art | at the Shaw Center for the Arts Baton Rouge, LA | OCT. 27.2022 - FEB. 26.2023

Cumbrian Blue(s), New American Scenery, Forget Me Not, Extinct No: 2, Hare Life Sucker, Black Fin Cisco, Long Jaw Cisco, Blue Pike 2019

transfer print collage on salvaged Syracuse China with pearlware glaze

PScot-39255

Cumbrian Blue(s), New American Scenery, Forget Me Not, No Human Being is Illegal, No. 6

2022

12 x 12 x 1.25"

11 x 11 x 1"

Transfer print collage on pearlware plate