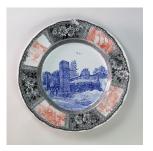

# LSU Museum of Art | at the Shaw Center for the Arts Baton Rouge, LA | OCT. 27.2022 - FEB. 26.2023

Cumbrian Blue(s), New American Scenery, Souvenir of Providence, Cape Coast Castle, No. 4

2022

Transfer print collage on Souvenir of Providence plate by The Rowland & Marsellus Co., 1894

10" dia.

PScot-43359

Cumbrian Blue(s), New American Scenery, Souvenir of Selma, No. 4

2020

transfer print collage on pearlware plate

12 x 12 x 1.25"

PScot-39811

Cumbrian Blue(s), New American Scenery, The Uranium Series, No. 2 (Farmstead Cove AZ)