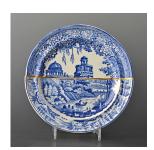

10 x 10 x .875"

PScot-38931

Cumbrian Blue(s), Garden No: 2 (after Turner and Stephenson)

2014 - 2019

Transferware collage with Chinese porcelain, tile cement, epoxy resin and gold leaf.

12.5 x 10 x 1"

PScot-34901