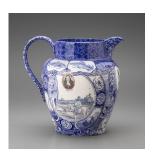

2022

transfer print collage on pearlware plate

PScot-43360

11.25 x 11.25 x 1.25"

Cumbrian Blue(s), New American Scenery, Sampler Jug, No. 8, (After Stubbs)

2022

transfer print collage on pearlware jug

PScot-43186

15 x 14 x 11.75"