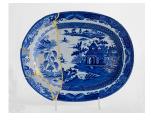

Cumbrian Blue(s), Garden Series, Castle Buddleia

2015

Copeland/Spode platters, Kinstugi and gold leaf

15.75 x 20.5 x 1.5"

PScot-35512