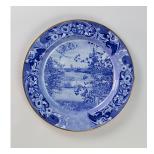

PScot-43101

Cumbrian Blue(s), New American Scenery, Near the Oxbow (after Thomas Cole), No. 2

2019

shell-edge, pearlware platter c.1820

13.25 x 17.25 x 1.5"

PScot-35736

Cumbrian Blue(s), New American Scenery, Ohio (after Mary Jo Bole), No. 3