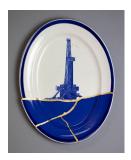

PScot-43358

Cumbrian Blue(s), New American Scenery, Fracked No: 02/21

2021

transfer print collage on broken earthenware platter c.1920, with kintsugi type repair.

? 16.5 x 11.75 x 1.25"

PScot-42682

Cumbrian Blue(s), New American Scenery, Ghost Gardens of Detroit 2, No. 3