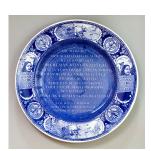

# LSU Museum of Art | at the Shaw Center for the Arts Baton Rouge, LA | OCT. 27.2022 - FEB. 26.2023

Cumbrian Blue(s), Bridgeless Bridge Garden, and Bridge Bridgeless Garden

2019

Collage with kintsugi, 'Chinoisserie Bridgeless' by Minton, with 'St Alban's Abbey' by Henshall, (early 19th century transferwares)

9.75 x 9.75 x .875"

PScot-38933

Cumbrian Blue(s), Garden After Monopteros/Lorraine, and Garden After Lorraine/Monopteros

2019

Collage with kintsugi, 'Monopteros' by Rogers, with 'Scene After Claude Lorraine' by Leeds Pottery, (early 19th century transferwares)