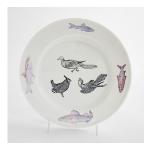

Cumbrian Blue(s), New American Scenery, Forget Me Not, Extinct 1, Heath Hen, Carolina Parakeet, Passenger Pigeon, Xerces Blues, No. 2 2019

transfer print collage on salvaged Syracuse China with pearlware glaze

PScot-39251

12 x 12 x 1"