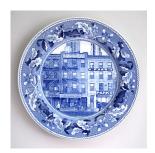

2020

transfer print collage collage on pearlware plate

PScot-42364

11 x 11 x 1.25"

Cumbrian Blue(s), New American Scenery, Fleurs.de.sel's New York, Hot Dogs, No. 4, (one of a set of twelve plates)

2020

transfer print collage collage on pearlware plate

PScot-42396

11 x 11 x 1.25"