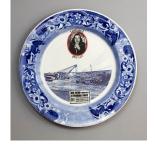

# LSU Museum of Art | at the Shaw Center for the Arts Baton Rouge, LA | OCT. 27.2022 - FEB. 26.2023

Cumbrian Blue(s), New American Scenery, Souvenir of Providence, Cape Coast Castle, No. 4

2022

Transfer print collage on Souvenir of Providence plate by The Rowland & Marsellus Co., 1894

10" dia.

PScot-43359

Cumbrian Blue(s), New American Scenery, Souvenir of Selma, No. 4

2020

transfer print collage on pearlware plate

12 x 12 x 1.25"

PScot-39811

Cumbrian Blue(s), New American Scenery, The Uranium Series, No. 2 (Farmstead Cove AZ)