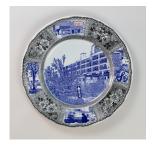

# LSU Museum of Art | at the Shaw Center for the Arts Baton Rouge, LA | OCT. 27.2022 - FEB. 26.2023

Cumbrian Blue(s), New American Scenery, Souvenir of Providence, Cape Coast Castle, No. 4

2022

Transfer print collage on Souvenir of Providence plate by The Rowland & Marsellus Co., 1894

10" dia.

PScot-43359

Cumbrian Blue(s), New American Scenery, Souvenir of Selma, No. 4

2020

transfer print collage on pearlware plate

12 x 12 x 1.25"

PScot-39811

Cumbrian Blue(s), New American Scenery, The Uranium Series, No. 2 (Farmstead Cove AZ)