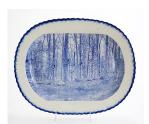

Cumbrian Blue(s), Garden Series, Castle Buddleia

2015

Copeland/Spode platters, Kinstugi and gold leaf

15.75 x 20.5 x 1.5"

PScot-35512