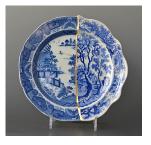

# LSU Museum of Art | at the Shaw Center for the Arts Baton Rouge, LA | OCT. 27.2022 - FEB. 26.2023

Cumbrian Blue(s), Bridgeless Bridge Garden, and Bridge Bridgeless Garden

2019

Collage with kintsugi, 'Chinoisserie Bridgeless' by Minton, with 'St Alban's Abbey' by Henshall, (early 19th century transferwares)

9.75 x 9.75 x .875"

PScot-38933

Cumbrian Blue(s), Garden After Monopteros/Lorraine, and Garden After Lorraine/Monopteros

2019

Collage with kintsugi, 'Monopteros' by Rogers, with 'Scene After Claude Lorraine' by Leeds Pottery, (early 19th century transferwares)