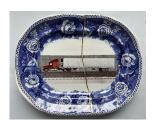

15.25 x 12 x 2"

PScot-43364

Cumbrian Blue(s), New American Scenery, Angola 3, No. 3

2020

transfer print collage on pearlware plate

11.25 x 11.25 x ~1.25"

PScot-39963

Cumbrian Blue(s), New American Scenery, Belle Island Bridge, Detroit, No. 1

2019

transfer print collage on salvaged Syracuse China with pearlware glaze

11 x 11 x 1" PScot-39384