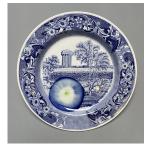

2019

transfer print collage, shell edge earthenware platter c. 1840, with uranium glass

13.5 x 16.5 x 2"

PScot-39231

Cumbrian Blue(s), New American Scenery, View of Albany, New York, No. 3

2020

transfer print collage on pearlware plate