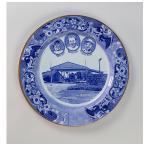

# LSU Museum of Art | at the Shaw Center for the Arts Baton Rouge, LA | OCT. 27.2022 - FEB. 26.2023

Cumbrian Blue(s), New American Scenery, Indian Point Cup Plate (1/53)

2019-2022

Transferware print on pearlware cup plates. Collaborative work with Paul Holdway (former head of engraving at Spode).

PScot-43101

Cumbrian Blue(s), New American Scenery, Near the Oxbow (after Thomas Cole), No. 2

2019

shell-edge, pearlware platter c.1820

13.25 x 17.25 x 1.5"

PScot-35736

Cumbrian Blue(s), New American Scenery, Ohio (after Mary Jo Bole), No. 3