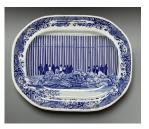

Cumbrian Blue(s), Garden Series, Castle Buddleia

2015

Copeland/Spode platters, Kinstugi and gold leaf

15.75 x 20.5 x 1.5"

PScot-35512