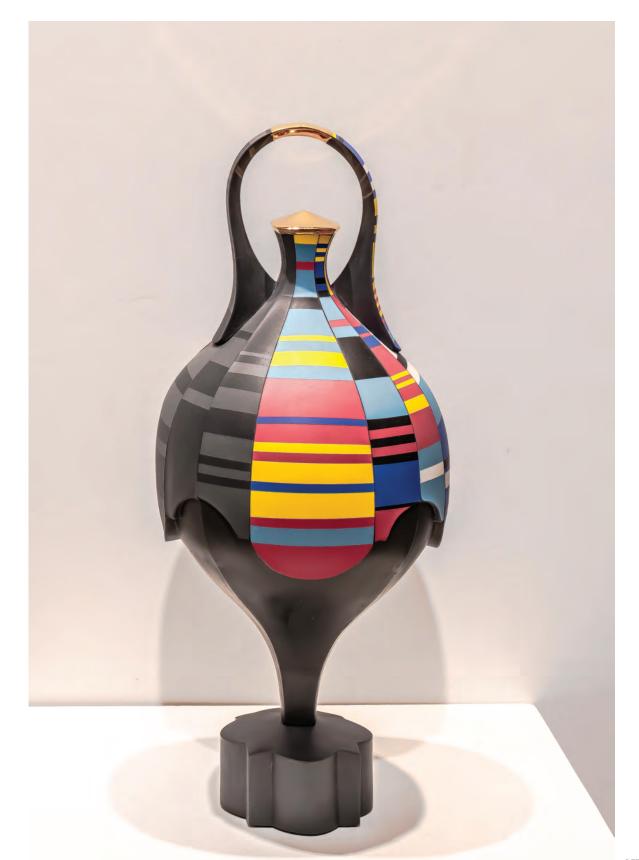

## EASTERN CONNECTICUT STATE UNIVERSITY

**PETER PINCUS**, Scratch Spin Amphora, 2020, 18 x 8 x 8", colored porcelain, gold luster, image courtesy of the artist and Ferrin Contemporary.